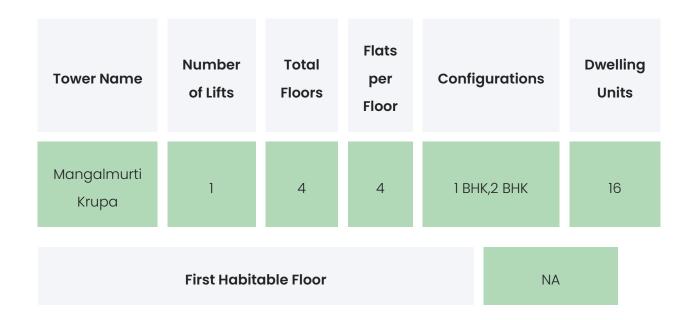

------------------------------|-------------------------|-------------------------------|
| NA                                   | NA                      | NA                            |

## BUILDER & CONSULTANTS



MANGALMURTI KRUPA

## **PROJECT & AMENITIES**

| Time Line                    | Size       | Typography  |
|------------------------------|------------|-------------|
| Completed on 18th July, 2021 | 424.4 Sqft | 1 BHK,2 BHK |

#### **Project Amenities**

| Sports                 | NA                              |
|------------------------|---------------------------------|
| Leisure                | NA                              |
| Business & Hospitality | NA                              |
| Eco Friendly Features  | Waste Segregation,Water Storage |

## BUILDING LAYOUT



#### Services & Safety

- Security : Maintenance Staff
- Fire Safety : NA
- Sanitation: NA
- Vertical Transportation : NA

MANGALMURTI KRUPA

### FLAT INTERIORS

Configuration

#### **RERA Carpet Range**

| 1 BHK            | 295 - 424 sc   | lt  |
|------------------|----------------|-----|
| 2 BHK            | 240.25 - 519 s | qft |
| Floor To Ceiling | Height         | NA  |
| Views Available  |                | NA  |

| Flooring                     | Vitrified Tiles |
|------------------------------|-----------------|
| Joinery, Fittings & Fixtures | NA              |
| Finishing                    | NA              |
| HVAC Service                 | NA              |
| Technology                   | NA              |
| White Goods                  | NA              |

MANGALMURTI KR